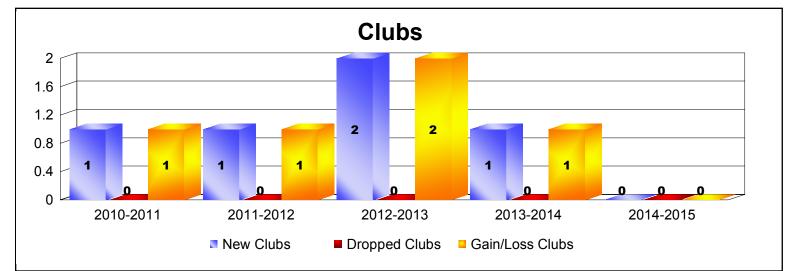

## **District 111SM**

| Year      | New<br>Clubs | Dropped<br>Clubs | Gain/<br>Loss<br>Clubs | New<br>Members | Charter<br>Members | Reinstate<br>Members | Transfer<br>Members | Total<br>Member<br>Added | Total<br>Members<br>Dropped | Gain/<br>Loss<br>Members |
|-----------|--------------|------------------|------------------------|----------------|--------------------|----------------------|---------------------|--------------------------|-----------------------------|--------------------------|
| 2010-2011 | 1            | 0                | 1                      | 112            | 28                 | 0                    | 10                  | 150                      | -108                        | 42                       |
| 2011-2012 | 1            | 0                | 1                      | 115            | 22                 | 0                    | 10                  | 147                      | -104                        | 43                       |
| 2012-2013 | 2            | 0                | 2                      | 116            | 40                 | 29                   | 11                  | 196                      | -145                        | 51                       |
| 2013-2014 | 1            | 0                | 1                      | 130            | 27                 | 1                    | 13                  | 171                      | -124                        | 47                       |
| 2014-2015 | 0            | 0                | 0                      | 98             | 0                  | 0                    | 6                   | 104                      | -115                        | -11                      |
| Average   | 1            | 0                | 1                      | 114            | 23                 | 6                    | 10                  | 154                      | -119                        | 34                       |