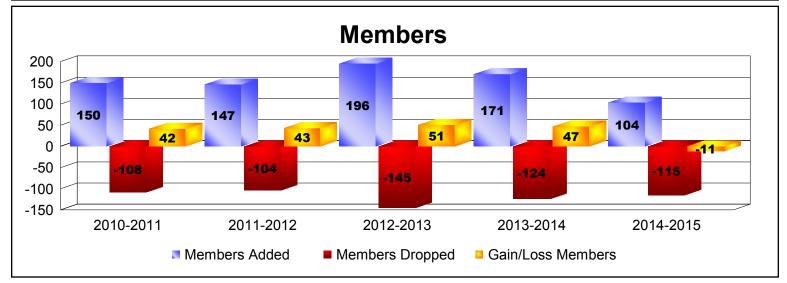

## **District 111SM**

| Year      | New<br>Clubs | Dropped<br>Clubs | Gain/<br>Loss<br>Clubs | New<br>Members | Charter<br>Members | Reinstate<br>Members | Transfer<br>Members | Total<br>Member<br>Added | Total<br>Members<br>Dropped | Gain/<br>Loss<br>Members |
|-----------|--------------|------------------|------------------------|----------------|--------------------|----------------------|---------------------|--------------------------|-----------------------------|--------------------------|
| 2010-2011 | 1            | 0                | 1                      | 112            | 28                 | 0                    | 10                  | 150                      | -108                        | 42                       |
| 2011-2012 | 1            | 0                | 1                      | 115            | 22                 | 0                    | 10                  | 147                      | -104                        | 43                       |
| 2012-2013 | 2            | 0                | 2                      | 116            | 40                 | 29                   | 11                  | 196                      | -145                        | 51                       |
| 2013-2014 | 1            | 0                | 1                      | 130            | 27                 | 1                    | 13                  | 171                      | -124                        | 47                       |
| 2014-2015 | 0            | 0                | 0                      | 98             | 0                  | 0                    | 6                   | 104                      | -115                        | -11                      |
| Average   | 1            | 0                | 1                      | 114            | 23                 | 6                    | 10                  | 154                      | -119                        | 34                       |